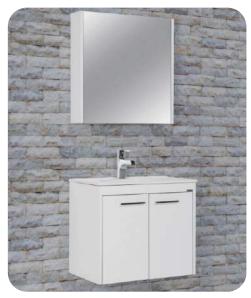

-mounted WC







64501 Monoblok As-ma Lavabo Monoblock Wall-hung Washbasin



64303 As-ma Klozet Wall-mounted WC

**ERA**Everybody deserves best



Era is a modern serie combining functionally and attractive design.

# **DIAMAS**

Reflects lights like a diamond in elegant bathrooms





87303 As-ma Klozet Wall-mounted WC



87601 Batarya Deliki Lavabo Washbasin with Tap Hole

# SELGE Aesthetic, Stylish, Charming and now anti-bacteria! 23











54303 Kanalsiz As-ma klozet Rimless Wall-mounted WC





ASTRA 85cm

We like to create sophisticated atmospheres where glamorous elegance is the key.





UNO 80cm



## LIDYA 100cm







Proportions and balance are the highlights of the modo collection.

MODO 80cm













## PIETRA 60cm







#### FIESTA 73CM











29

MARE 80CM



**ZETA 60CM** 



**ARMADA 55CM** 







**REM 41, 52** 

30

## AROA 80CM











ENDO 80CM

31



HAY MARS KITCHEN TAP



HAY MARS BASIN TAP



HAY VENUS BASIN TAP



HAY VENUS BATH TAP



BIEN CAPRI BASIN TAP



BIEN FERRA BASIN TAP



MAY ASUS BATH TAP



SHIRIL SHOWER SET



VENUS SHOWER SET



RAMADA SHOWER SET



DOMINO SHOWER SET



Kugu Eviye Bataryasi



Kugu lavabo Bataryasi



Kugu lavabo Bataryasi



Eviye Bataryasi



Kugu lavabo Bataryasi



Kugu lavabo Bataryasi



Eviye Bataryasi



Kugu lavabo Bataryasi



Banyo Bataryasi



Banyo Bataryasi



Banyo Bataryasi



Lavabo Bataryasi



Lavabo Bataryasi



Lavabo Bataryasi



Lavabo Bataryasi



Lavabo Bataryasi

#### CENTO

#### **VITO**



22104 Towel Bar 50cm



19105 Towel Bar



22109 Paper Holder with Cover



1910