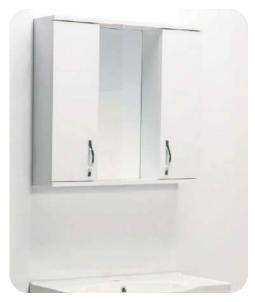

# **TYANA**

Tyana series are very attractive with its well matched washbasins for furniture and allow flexible designs in bathrooms.

72303 As-ma Klozet Wall-mounted WC

72651 65cm Lavabo Yarim Ayak ve Banyo Mobilyasi uyumludur Eashinbasin 65cm compatible with halfpedestal and bathroom funitures