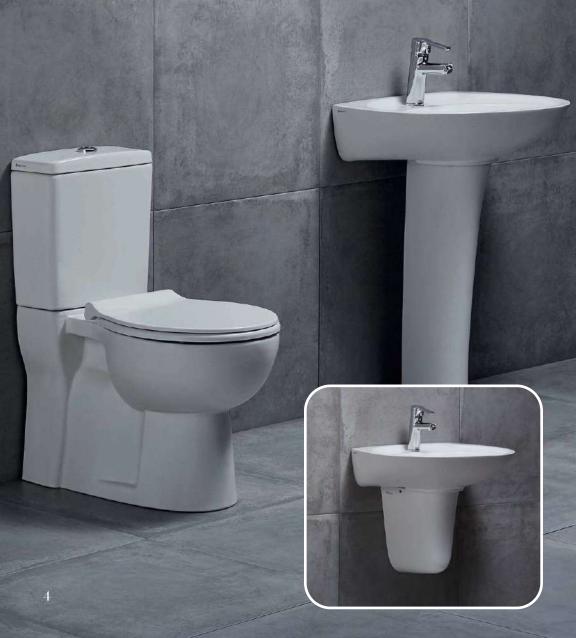

# **TYANA**

Tyana series are very attractive with its well matched washbasins for furniture and allow flexible designs in bathrooms.

72303 As-ma Klozet Wall-mounted WC

72651 65cm Lavabo Yarim Ayak ve Banyo Mobilyasi uyumludur Eashinbasin 65cm compatible with halfpedestal and bathroom funitures