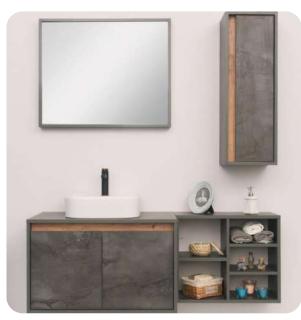

# SELGE Aesthetic, Stylish, Charming and now anti-bacteria! 23

54303 Kanalsiz As-ma klozet Rimless Wall-mounted WC

ASTRA 85cm

We like to create sophisticated atmospheres where glamorous elegance is the key.