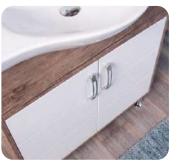

# **TYANA**

Tyana series are very attractive with its well matched washbasins for furniture and allow flexible designs in bathrooms.

72303 As-ma Klozet Wall-mounted WC

72651 65cm Lavabo Yarim Ayak ve Banyo Mobilyasi uyumludur Eashinbasin 65cm compatible with halfpedestal and bathroom funitures