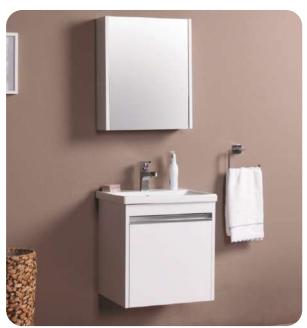

# **TYANA**

Tyana series are very attractive with its well matched washbasins for furniture and allow flexible designs in bathrooms.

72303 As-ma Klozet Wall-mounted WC

72651 65cm Lavabo Yarim Ayak ve Banyo Mobilyasi uyumludur Eashinbasin 65cm compatible with halfpedestal and bathroom funitures

Make your bathroom colorful with knidos Bathroom Suits