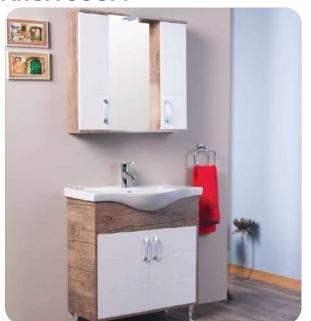

# **TYANA**

Tyana series are very attractive with its well matched washbasins for furniture and allow flexible designs in bathrooms.

72303 As-ma Klozet Wall-mounted WC

72651 65cm Lavabo Yarim Ayak ve Banyo Mobilyasi uyumludur Eashinbasin 65cm compatible with halfpedestal and bathroom funitures