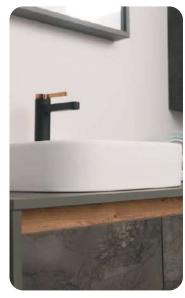

#### FIESTA 73CM

29

MARE 80CM

**ZETA 60CM** 

**ARMADA 55CM** 

**REM 41, 52** 

30