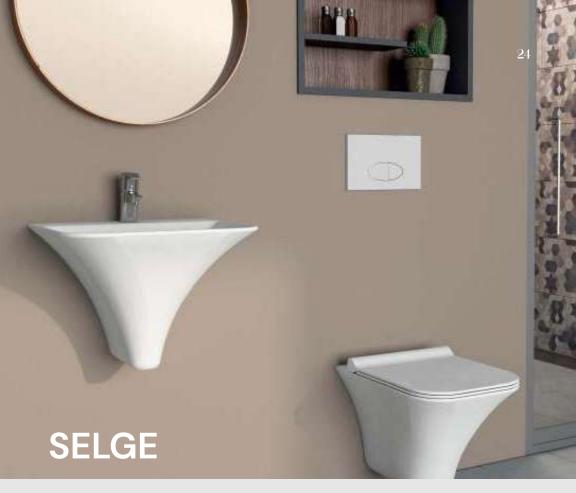

# SELGE Aesthetic, Stylish, Charming and now anti-bacteria! 23

54303 Kanalsiz As-ma klozet Rimless Wall-mounted WC

ASTRA 85cm

We like to create sophisticated atmospheres where glamorous elegance is the key.