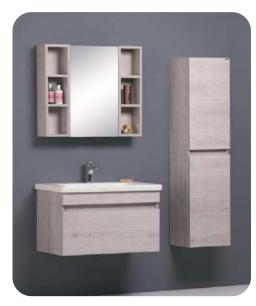

Pg 32. Domino Shower Set

Pg 33. Kitchen / Bath tap

Pg 34. Cento

Pg 34. Vito

LIKYA

Elegant lines with a rich range of chioce

10601 – 10302 60 cm Lavabo Yarim Ayak Washbasin 60cm Half pedestal

10205 As-ma Bide Wall-mounted bidet

12403 - 12114 Duvara Tam Dayali Klozet - Rezervuar Back to Wall WC Cistern.