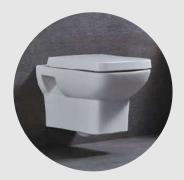

# **TYANA**

Tyana series are very attractive with its well matched washbasins for furniture and allow flexible designs in bathrooms.

72303 As-ma Klozet Wall-mounted WC

72651 65cm Lavabo Yarim Ayak ve Banyo Mobilyasi uyumludur Eashinbasin 65cm compatible with halfpedestal and bathroom funitures

## **KNIDOS**

88303 Kanalsiz as-ma Klozet Rimless Wall-maounted WC

88601 Batarya Deliksiz Lavabo Washbasin without tap hide

69611 Batarya Deliki Tezgah Ustu Lavabo Washbasin with Tap Hole

69303 As-ma Klozet Well-mounted WC

64501 Monoblok As-ma Lavabo Monoblock Wall-hung Washbasin

64303 As-ma Klozet Wall-mounted WC

**ERA**Everybody deserves best

Era is a modern serie combining functionally and attractive design.

# **DIAMAS**

Reflects lights like a diamond in elegant bathrooms

87303 As-ma Klozet Wall-mounted WC

87601 Batarya Deliki Lavabo Washbasin with Tap Hole