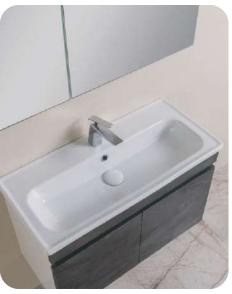

As-ma Klozet Well-mounted WC







64501 Monoblok As-ma Lavabo Monoblock Wall-hung Washbasin



64303 As-ma Klozet Wall-mounted WC

**ERA**Everybody deserves best



Era is a modern serie combining functionally and attractive design.

# **DIAMAS**

Reflects lights like a diamond in elegant bathrooms





87303 As-ma Klozet Wall-mounted WC



87601 Batarya Deliki Lavabo Washbasin with Tap Hole

# SELGE Aesthetic, Stylish, Charming and now anti-bacteria! 23











54303 Kanalsiz As-ma klozet Rimless Wall-mounted WC





ASTRA 85cm

We like to create sophisticated atmospheres where glamorous elegance is the key.





UNO 80cm



## LIDYA 100cm







Proportions and balance are the highlights of the modo collection.

MODO 80cm













## PIETRA 60cm







#### FIESTA 73CM











29

MARE 80CM



**ZETA 60CM** 



**ARMADA 55CM** 







**REM 41, 52** 

30

## AROA 80CM











ENDO 80CM

31



HAY MARS KITCHEN TAP



HAY MARS BASIN TAP



HAY VENUS BASIN TAP



HAY VENUS BATH TAP



BIEN CAPRI BASIN TAP



BIEN FERRA BASIN TAP



MAY ASUS BATH TAP



SHIRIL SHOWER SET



VENUS SHOWER SET



RAMADA SHOWER SET



DOMINO SHOWER SET



Kugu Eviye Bataryasi



Kugu lavabo Bataryasi



Kugu lavabo Bataryasi



Eviye Bataryasi



Kugu lavabo Bataryasi



Kugu lavabo Bataryasi



Eviye Bataryasi



Kugu lavabo Bataryasi



Banyo Bataryasi



Banyo Bataryasi



Banyo Bataryasi



Lavabo Bataryasi



Lavabo Bataryasi



Lavabo Bataryasi



Lavabo Bataryasi



Lavabo Bataryasi

#### CENTO

#### **VITO**



22104 Towel Bar 50cm



19105 Towel Bar



22109 Paper Holder w