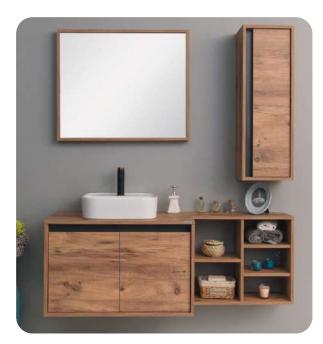

# KNIDOS

A new solution for bathrooms, Knidos Series

Knidos Series is a new & magnificent touch for your modern bathrooms.

Make your bathroom colorful with knidos Bathroom Suits

## **KNIDOS**

88303 Kanalsiz as-ma Klozet Rimless Wall-maounted WC

88601 Batarya Deliksiz Lavabo Washbasin without tap hide

69611 Batarya Deliki Tezgah Ustu Lavabo Washbasin with Tap Hole

69303 As-ma Klozet Well-mounted WC