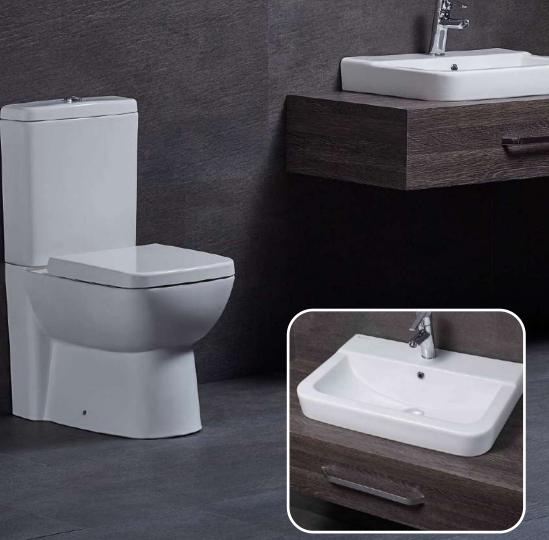

# KNIDOS

A new solution for bathrooms, Knidos Series

Knidos Series is a new & magnificent touch for your modern bathrooms.

Make your bathroom colorful with knidos Bathroom Suits

## **KNIDOS**

88303 Kanalsiz as-ma Klozet Rimless Wall-maounted WC

88601 Batarya Deliksiz Lavabo Washbasin without tap hide

69611 Batarya Deliki Tezgah Ustu Lavabo Washbasin with Tap Hole

69303 As-ma Klozet Well-mounted WC