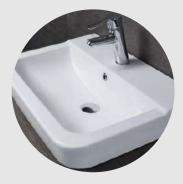

Pg 32. Domino Shower Set

Pg 33. Kitchen / Bath tap

Pg 34. Cento

Pg 34. Vito

LIKYA

Elegant lines with a rich range of chioce

10601 – 10302 60 cm Lavabo Yarim Ayak Washbasin 60cm Half pedestal

10205 As-ma Bide Wall-mounted bidet

# **TYANA**

Tyana series are very attractive with its well matched washbasins for furniture and allow flexible designs in bathrooms.

72303 As-ma Klozet Wall-mounted WC

72651 65cm Lavabo Yarim Ayak ve Banyo Mobilyasi uyumludur Eashinbasin 65cm compatible with halfpedestal and bathroom funitures

## **KNIDOS**

88303 Kanalsiz as-ma Klozet Rimless Wall-maounted WC

88601 Batarya Deliksiz Lavabo Washbasin without tap hide

69611 Batarya Deliki Tezgah Ustu Lavabo Washbasin with Tap Hole

69303 As-ma Klozet Well-mounted WC