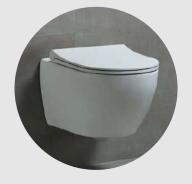

# **TYANA**

Tyana series are very attractive with its well matched washbasins for furniture and allow flexible designs in bathrooms.

72303 As-ma Klozet Wall-mounted WC

72651 65cm Lavabo Yarim Ayak ve Banyo Mobilyasi uyumludur Eashinbasin 65cm compatible with halfpedestal and bathroom funitures