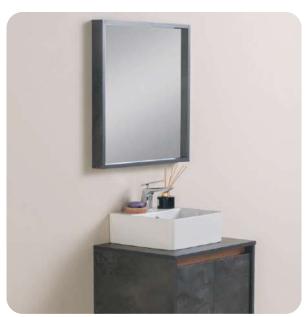

in with Tap Hole







69303 As-ma Klozet Well-mounted WC







64501 Monoblok As-ma Lavabo Monoblock Wall-hung Washbasin



64303 As-ma Klozet Wall-mounted WC

**ERA**Everybody deserves best



Era is a modern serie combining functionally and attractive design.

# **DIAMAS**

Reflects lights like a diamond in elegant bathrooms





87303 As-ma Klozet Wall-mounted WC



87601 Batarya Deliki Lavabo Washbasin with Tap Hole

# SELGE Aesthetic, Stylish, Charming and now anti-bacteria! 23











54303 Kanalsiz As-ma klozet Rimless Wall-mounted WC





ASTRA 85cm

We like to create sophisticated atmospheres where glamorous elegance is the key.





UNO 80cm



## LIDYA 100cm







Proportions and balance are the highlights of the modo collection.

MODO 80cm













## PIETRA 60cm







#### FIESTA 73CM











29

MARE 80CM



**ZETA 60CM** 



**ARMADA 55CM** 







**REM 41, 52** 

30

## AROA 80CM











ENDO 80CM

31



HAY MARS KITCHEN TAP



HAY MARS BASIN TAP



HAY VENUS BASIN TAP



HAY VENUS BATH TAP



BIEN CAPRI BASIN TAP



BIEN FERRA BASIN TAP



MAY ASUS BATH TAP



SHIRIL SHOWER SET



VENUS SHOWER SET



RAMADA SHOWER SET



DOMINO SHOWER SET



Kugu Eviye Bataryasi



Kugu lavabo Bataryasi



Kugu lavabo Bataryasi



Eviye Bataryasi



Kugu lavabo Bataryasi



Kugu lavabo Bataryasi



Eviye Bataryasi



Kugu lavabo Bataryasi



Banyo Bataryasi



Banyo Bataryasi



Banyo Bataryasi



Lavabo Bataryasi



Lavabo Bataryasi



Lavabo Bataryasi



Lavabo Bataryasi



Lavabo Bataryasi

#### CENTO

#### **VITO**



22104 Towel Bar 50cm



19105 Tow