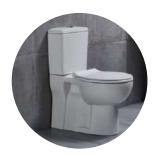

# **TYANA**

Tyana series are very attractive with its well matched washbasins for furniture and allow flexible designs in bathrooms.

72303 As-ma Klozet Wall-mounted WC

72651 65cm Lavabo Yarim Ayak ve Banyo Mobilyasi uyumludur Eashinbasin 65cm compatible with halfpedestal and bathroom funitures