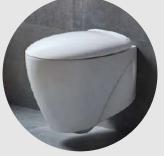

# **TYANA**

Tyana series are very attractive with its well matched washbasins for furniture and allow flexible designs in bathrooms.

72303 As-ma Klozet Wall-mounted WC

72651 65cm Lavabo Yarim Ayak ve Banyo Mobilyasi uyumludur Eashinbasin 65cm compatible with halfpedestal and bathroom funitures

## **KNIDOS**

88303 Kanalsiz as-ma Klozet Rimless Wall-maounted WC

88601 Batarya Deliksiz Lavabo Washbasin without tap hide

69611 Batarya Deliki Tezgah Ustu Lavabo Washbasin with Tap Hole

69303 As-ma Klozet Well-mounted WC

64501 Monoblok As-ma Lavabo Monoblock Wall-hung Washbasin

64303 As-ma Klozet Wall-mounted WC

**ERA**Everybody deserves best

Era is a modern serie combining functionally and attractive design.

# **DIAMAS**

Reflects lights like a diamond in elegant bathrooms

87303 As-ma Klozet Wall-mounted WC

87601 Batarya Deliki Lavabo Washbasin with Tap Hole