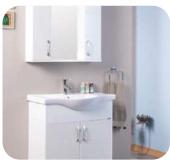

# **TYANA**

Tyana series are very attractive with its well matched washbasins for furniture and allow flexible designs in bathrooms.

72303 As-ma Klozet Wall-mounted WC

72651 65cm Lavabo Yarim Ayak ve Banyo Mobilyasi uyumludur Eashinbasin 65cm compatible with halfpedestal and bathroom funitures