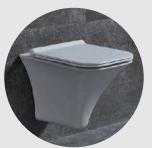

# **TYANA**

Tyana series are very attractive with its well matched washbasins for furniture and allow flexible designs in bathrooms.

72303 As-ma Klozet Wall-mounted WC

72651 65cm Lavabo Yarim Ayak ve Banyo Mobilyasi uyumludur Eashinbasin 65cm compatible with halfpedestal and bathroom funitures