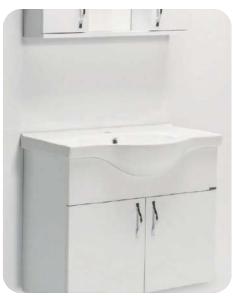

Pg 32. Domino Shower Set

Pg 33. Kitchen / Bath tap

Pg 34. Cento

Pg 34. Vito

LIKYA

Elegant lines with a rich range of chioce

10601 – 10302 60 cm Lavabo Yarim Ayak Washbasin 60cm Half pedestal

10205 As-ma Bide Wall-mounted bidet

12403 - 12114 Duvara Tam Dayali Klozet - Rezervuar Back to Wall WC Cistern.