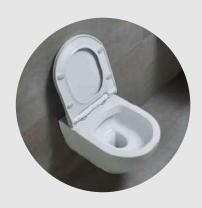

## **KNIDOS**

88303 Kanalsiz as-ma Klozet Rimless Wall-maounted WC

88601 Batarya Deliksiz Lavabo Washbasin without tap hide

69611 Batarya Deliki Tezgah Ustu Lavabo Washbasin with Tap Hole

69303 As-ma Klozet Well-mounted WC