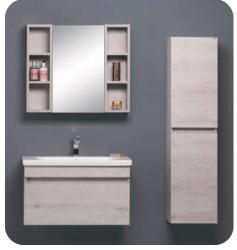

# **TYANA**

Tyana series are very attractive with its well matched washbasins for furniture and allow flexible designs in bathrooms.

72303 As-ma Klozet Wall-mounted WC

72651 65cm Lavabo Yarim Ayak ve Banyo Mobilyasi uyumludur Eashinbasin 65cm compatible with halfpedestal and bathroom funitures