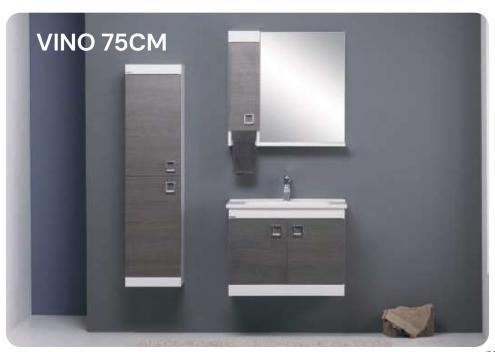

Pg 25. Astra 85cm

Pg 25. Uno 80cm

Pg 26. Lidya 100cm

Pg 26. Modo 80cm

Pg 27. Pietra 80cm

Pg 28. Pietra 60cm

Pg 28. Vino 75cm

Pg 29. Fiesta 73cm