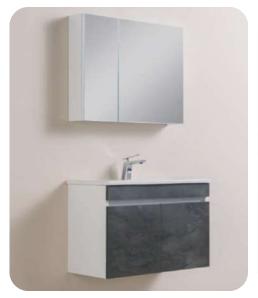

3 As-ma Klozet Well-mounted WC







64501 Monoblok As-ma Lavabo Monoblock Wall-hung Washbasin



64303 As-ma Klozet Wall-mounted WC

**ERA**Everybody deserves best



Era is a modern serie combining functionally and attractive design.

# **DIAMAS**

Reflects lights like a diamond in elegant bathrooms





87303 As-ma Klozet Wall-mounted WC



87601 Batarya Deliki Lavabo Washbasin with Tap Hole

# SELGE Aesthetic, Stylish, Charming and now anti-bacteria! 23











54303 Kanalsiz As-ma klozet Rimless Wall-mounted WC





ASTRA 85cm

We like to create sophisticated atmospheres where glamorous elegance is the key.





UNO 80cm



## LIDYA 100cm







Proportions and balance are the highlights of the modo collection.

MODO 80cm













## PIETRA 60cm







#### FIESTA 73CM











29

MARE 80CM



**ZETA 60CM** 



**ARMADA 55CM** 







**REM 41, 52** 

30

## AROA 80CM











ENDO 80CM

31



HAY MARS KITCHEN TAP



HAY MARS BASIN TAP



HAY VENUS BASIN TAP



HAY VENUS BATH TAP



BIEN CAPRI BASIN TAP



BIEN FERRA BASIN TAP



MAY ASUS BATH TAP



SHIRIL SHOWER SET



VENUS SHOWER SET



RAMADA SHOWER SET



DOMINO SHOWER SET



Kugu Eviye Bataryasi



Kugu lavabo Bataryasi



Kugu lavabo Bataryasi



Eviye Bataryasi



Kugu lavabo Bataryasi



Kugu lavabo Bataryasi



Eviye Bataryasi



Kugu lavabo Bataryasi



Banyo Bataryasi



Banyo Bataryasi



Banyo Bataryasi



Lavabo Bataryasi



Lavabo Bataryasi



Lavabo Bataryasi



Lavabo Bataryasi



Lavabo Bataryasi

#### CENTO

#### **VITO**



22104 Towel Bar 50cm



19105 Towel Bar



22109 Paper Holder