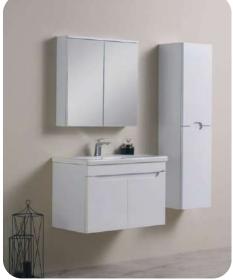

# **TYANA**

Tyana series are very attractive with its well matched washbasins for furniture and allow flexible designs in bathrooms.

72303 As-ma Klozet Wall-mounted WC

72651 65cm Lavabo Yarim Ayak ve Banyo Mobilyasi uyumludur Eashinbasin 65cm compatible with halfpedestal and bathroom funitures

Make your bathroom colorful with knidos Bathroom Suits

# KNIDOS

A new solution for bathrooms, Knidos Series

Knidos Series is a new & magnificent touch for your modern bathrooms.

Make your bathroom colorful with knidos Bathroom Suits