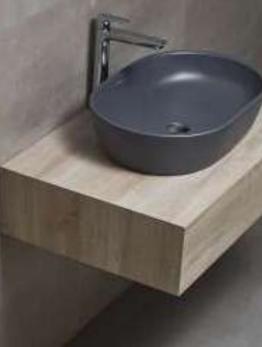

## **KNIDOS**

88303 Kanalsiz as-ma Klozet Rimless Wall-maounted WC

88601 Batarya Deliksiz Lavabo Washbasin without tap hide

69611 Batarya Deliki Tezgah Ustu Lavabo Washbasin with Tap Hole

69303 As-ma Klozet Well-mounted WC

# **DIAMAS**

Reflects lights like a diamond in elegant bathrooms

87303 As-ma Klozet Wall-mounted WC

87601 Batarya Deliki Lavabo Washbasin with Tap Hole