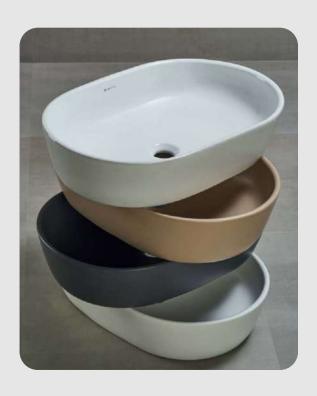

Make your bathroom colorful with knidos Bathroom Suits

# KNIDOS

A new solution for bathrooms, Knidos Series

Knidos Series is a new & magnificent touch for your modern bathrooms.

Make your bathroom colorful with knidos Bathroom Suits

## **KNIDOS**

88303 Kanalsiz as-ma Klozet Rimless Wall-maounted WC

88601 Batarya Deliksiz Lavabo Washbasin without tap hide

69611 Batarya Deliki Tezgah Ustu Lavabo Washbasin with Tap Hole

69303 As-ma Klozet Well-mounted WC